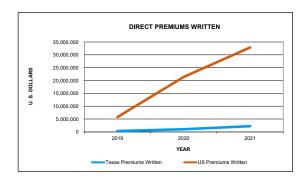

|                                      | 9/30/2022   | 2021        | 2020        | 2019        |
|--------------------------------------|-------------|-------------|-------------|-------------|
| Capital & Surplus                    | 106,948,000 | 105,827,000 | 105,191,000 | 105,084,000 |
| Underwriting Gain (Loss)             | (382,000)   | (898,000)   | (1,864,000) | (581,000)   |
| Net Income After Tax                 | 1,118,000   | 1,628,000   | 1,082,000   | 2,038,000   |
| Cash Flow from Operations            |             | 3,239,000   | (181,000)   | 2,806,000   |
| Gross Premium                        |             | 32,893,000  | 21,383,000  | 5,829,000   |
| Net Premium                          | 1,602,000   | 2,426,000   | 1,593,000   | 484,000     |
| Direct Premium Total                 | 27,455,000  | 32,894,000  | 21,384,000  | 5,829,000   |
| Direct Premium in Texas (Schedule T) |             | 2,256,000   | 1,051,000   | 365,000     |
| % of Direct Premium in Texas         |             | 7%          | 5%          | 6%          |
| Texas' Rank in writings (Schedule T) |             | 3           | 6           | 6           |
| SLTX Premium Processed               |             | 1,811,828   | 917,914     | 139,742     |
| Rank among all Texas S/L Insurers    |             | 171         | 161         | 178         |
| Combined Ratio                       |             | 134%        | 360%        | 152%        |
| IRIS Ratios Outside Usual Range      |             | 2           | 2           | 2           |