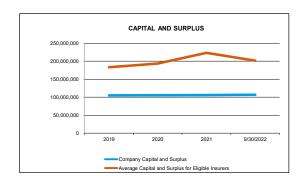

|                                      | 9/30/2022   | 2021        | 2020        | 2019        |
|--------------------------------------|-------------|-------------|-------------|-------------|
| Capital & Surplus                    | 106,948,000 | 105,827,000 | 105,191,000 | 105,084,000 |
| Underwriting Gain (Loss)             | (382,000)   | (898,000)   | (1,864,000) | (581,000)   |
| Net Income After Tax                 | 1,118,000   | 1,628,000   | 1,082,000   | 2,038,000   |
| Cash Flow from Operations            |             | 3,239,000   | (181,000)   | 2,806,000   |
| Gross Premium                        |             | 32,893,000  | 21,383,000  | 5,829,000   |
| Net Premium                          | 1,602,000   | 2,426,000   | 1,593,000   | 484,000     |
| Direct Premium Total                 | 27,455,000  | 32,894,000  | 21,384,000  | 5,829,000   |
| Direct Premium in Texas (Schedule T) |             | 2,256,000   | 1,051,000   | 365,000     |
| % of Direct Premium in Texas         |             | 7%          | 5%          | 6%          |
| Texas' Rank in writings (Schedule T) |             | 3           | 6           | 6           |
| SLTX Premium Processed               |             | 1,811,828   | 917,914     | 139,742     |
| Rank among all Texas S/L Insurers    |             | 171         | 161         | 178         |
| Combined Ratio                       |             | 134%        | 360%        | 152%        |
| IRIS Ratios Outside Usual Range      |             | 2           | 2           | 2           |